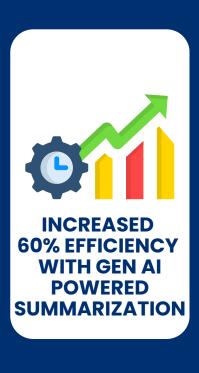

#### INCREASE ROI & EFFICIENCY UPTO 60%

Maximize returns by reducing manual workload, cutting processing time

Ready to Make the Shift?

**Contact us now** 

**Book a Demo**